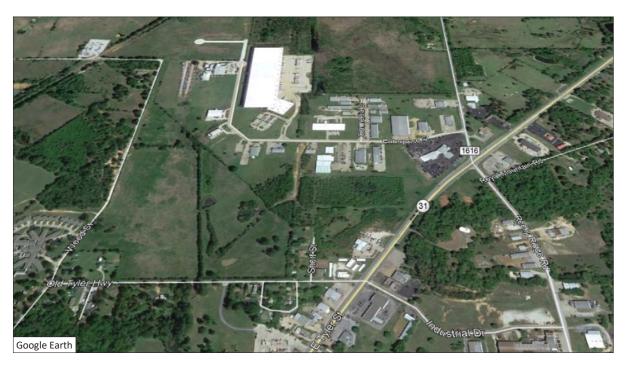

#### Consider discussion and possible action concerning an AEDC spec building

Potentially four or five sites for a spec building. Four in Industrial Park area and one on Flat Creek Road. Chart shows completed shell cost only. Utilities up to the building, engineering/architectural site plans and the shell.

The Board instructed Executive Director Joanie Ahlers to look at more specifically building a 30,000 square foot building on lot 5 in the industrial park and a 50,000 square foot building on FM 1616. This item was tabled until the next board meeting.