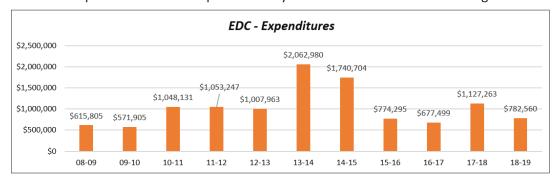

reports.

**SUMMARY:** Sales tax revenue for the month of March 2020 was \$116,502.78 compared to

\$105,701.32 in March 2020. Revenues for the month of March totaled \$133,714.03 and Expenditures were \$19,688. Revenues are \$911,424.84 to date or 57.1% of budget, and expenditures are \$92,907.90 or 7.5% of budgeted amounts as of