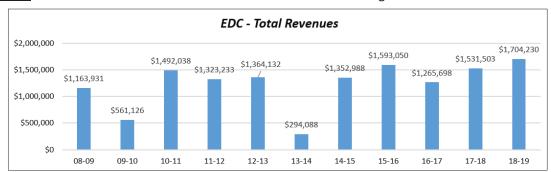

reports.

**SUMMARY:** Sales tax revenue for the month of March 2020 was \$116,502.78 compared to

\$105,701.32 in March 2020. Revenues for the month of March totaled \$133,714.03 and Expenditures were \$19,688. Revenues are \$911,424.84 to date or 57.1% of budget, and expenditures are \$92,907.90 or 7.5% of budgeted amounts as of