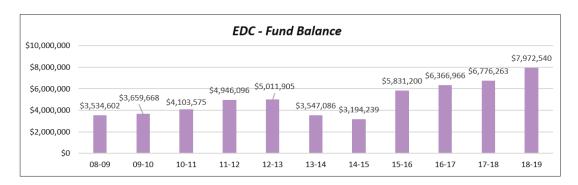

03/31/2020. Cash balances as of 03/31/2020 were \$2,901,414.35.

**RECOMMENDATION:** It is recommended that the board discuss and take action to either approve the

financial reports as is or request changes.