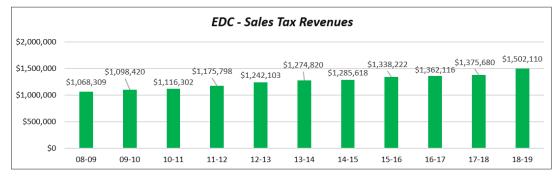

reports.

**SUMMARY:** Sales tax revenue for the month of March 2020 was \$116,502.78 compared to

\$105,701.32 in March 2020. Revenues for the month of March totaled \$133,714.03 and Expenditures were \$19,688. Revenues are \$911,424.84 to date or 57.1% of budget, and expenditures are \$92,907.90 or 7.5% of budgeted amounts as of

# Athens Economic Development Corporation Profit & Loss Budget vs. Actual October 2019 through March 2020

|                                                                                                     | Oct '19 - Mar 20                    | Budget                            | \$ Over Budget                          | % of Budget              |
|-----------------------------------------------------------------------------------------------------|-------------------------------------|-----------------------------------|-----------------------------------------|--------------------------|
| Ordinary Income/Expense                                                                             |                                     |                                   |                                         |                          |
| Income                                                                                              |                                     |                                   |                                         |                          |
| 4000 · Income 4001 · Rental Income - 201 W Corsicana 4005 · Sales Taxes 4010 · Miscellaneous Income | 11,100.00<br>799,284.71<br>1,223.84 | 22,200.00<br>1,400,000.00<br>0.00 | (11,100.00)<br>(600,715.29)<br>1,223.84 | 50.0%<br>57.1%<br>100.0% |
| Total 4000 · Income                                                                                 | 811,608.55                          | 1,422,200.00                      | (610,591.45)                            | 57.1%                    |
|                                                                                                     | 011,000.00                          | 1,422,200.00                      | (010,001.40)                            | 37.170                   |
| 4100 · Operating Lease Revenue<br>4108 · Biomerics FMI                                              | 57,586.08                           | 98,900.00                         | (41,313.92)                             | 58.2%                    |
| Total 4100 · Operating Lease Revenue                                                                | 57,586.08                           | 98,900.00                         | (41,313.92)                             | 58.2%                    |
| 4950 · Interest Revenues-Cash Accounts<br>4951 · Interest Revenue-Receivables                       | 22,924.44<br>19,305.77              | 18,000.00<br>56,099.00            | 4,924.44<br>(36,793.23)                 | 127.4%<br>34.4%          |
| Total Income                                                                                        | 911,424.84                          | 1,595,199.00                      | (683,774.16)                            | 57.1%                    |
| Gross Profit                                                                                        | 911,424.84                          | 1,595,199.00                      | (683,774.16)                            | 57.1%                    |
| Expense 6000 · Operating Expenses 6001 · ATHENS EDC                                                 |                                     |                                   |                                         |                          |
| 6001.2 · Office Supplies                                                                            | 1,696.07                            | 12,000.00                         | (10,303.93)                             | 14.1%                    |
| 6001.3 · Postage/Shipping/Delivery                                                                  | 0.00                                | 500.00                            | (500.00)                                | 0.0%                     |
| 6001.4 · Xerox                                                                                      | 1,852.95                            | 4,500.00                          | (2,647.05)                              | 41.2%                    |
| Total 6001 · ATHENS EDC                                                                             | 3,601.20                            | 17,000.00                         | (13,398.80)                             | 21.2%                    |
| 6015 · ATHENS PARTNERSHIP CENTER                                                                    | 4 000 40                            | 0.500.00                          | (4.074.54)                              | 40.40/                   |
| 6015.1 · Water/Sewer/Trash                                                                          | 1,228.46<br>636.16                  | 2,500.00                          | (1,271.54)                              | 49.1%<br>21.2%           |
| 6015.13 · Security Monitoring<br>6015.14 · Pest Control                                             | 125.00                              | 3,000.00<br>500.00                | (2,363.84)                              | 21.2%<br>25.0%           |
|                                                                                                     | 950.02                              | 7,500.00                          | (375.00)<br>(6,549.98)                  | 12.7%                    |
| 6015.15 · Building Repairs/Maintenance<br>6015.17 · Equip Maint/IT Support                          | 0.00                                | 1,000.00                          | (1,000.00)                              | 0.0%                     |
| 6015.18 · Flag Tributes - Kiwanis                                                                   | 0.00                                | 160.00                            | (160.00)                                | 0.0%                     |
| 6015.2 · Electric                                                                                   | 3,994.17                            | 10,000.00                         | (6,005.83)                              | 39.9%                    |
| 6015.3 · Janitorial                                                                                 | 4,120.00                            | 11,000.00                         | (6,880.00)                              | 37.5%                    |
| 6015.5 · Windows                                                                                    | 105.00                              | 540.00                            | (435.00)                                | 19.4%                    |
| 6015.6 · Telecommunications                                                                         | 3,687.42                            | 9,000.00                          | (5,312.58)                              | 41.0%                    |
| 6015.8 · APC /Landscaping                                                                           | 0.00                                | 300.00                            | (300.00)                                | 0.0%                     |
| Total 6015 · ATHENS PARTNERSHIP CENTER                                                              | 14,846.23                           | 45,500.00                         | (30,653.77)                             | 32.6%                    |
| 6016 · Interest Expense<br>6020 · Insurance                                                         | 21,643.77                           | 66,000.00                         | (44,356.23)                             | 32.8%                    |
| 6020.1 · Errors & Omissions                                                                         | 0.00                                | 750.00                            | (750.00)                                | 0.0%                     |
| 6020.2 · Property/Liab/WC                                                                           | 16,940.00                           | 10,000.00                         | 6,940.00                                | 169.4%                   |
| Total 6020 · Insurance                                                                              | 16,940.00                           | 10,750.00                         | 6,190.00                                | 157.6%                   |
| 6030 · Legal Advertising                                                                            | 0.00                                | 1,000.00                          | (1,000.00)                              | 0.0%                     |
| 6040 · Membership Dues                                                                              | 531.76                              | 7,500.00                          | (6,968.24)                              | 7.1%                     |
| 6050 · Seminars/Training                                                                            | 175.00                              | 6,000.00                          | (5,825.00)                              | 2.9%                     |
| 6060 · Subscriptions/Licenses                                                                       | 349.99                              | 8,000.00                          | (7,650.01)                              | 4.4%                     |
| 6080 · Travel                                                                                       | 722.11                              | 6,500.00                          | (5,777.89)                              | 11.1%                    |
| 6090 · Temporary Work                                                                               | 11,294.08                           | 1,500.00                          | 9,794.08                                | 752.9%                   |
| Total 6000 · Operating Expenses                                                                     | 70,104.14                           | 169,750.00                        | (99,645.86)                             | 41.3%                    |